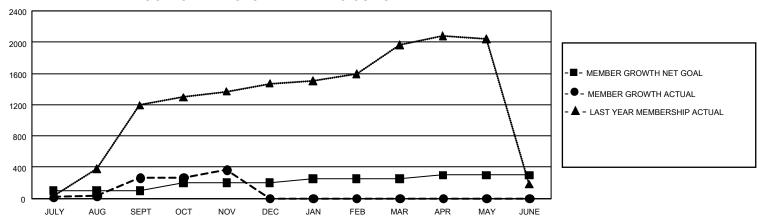

## GMT Constitutional Area 5 - C, Group D

REPORT DOES NOT INCLUDE CLUBS IN UNDISTRICTED AREAS.

| Clubs                 |               |           |               | Members               |                           |                         |                                              |
|-----------------------|---------------|-----------|---------------|-----------------------|---------------------------|-------------------------|----------------------------------------------|
| RESULTS FOR 2021-2022 |               |           |               | RESULTS FOR 2021-2022 |                           |                         |                                              |
| QUARTER               | NEW CLUB GOAL | NEW CLUBS | DROPPED CLUBS | QUARTER               | MEMBER GROWTH NET<br>GOAL | MEMBER GROWTH<br>ACTUAL | DROPPED MEMBERS ACTUAL (including transfers) |
| JULY/AUG/SEPT         | 3             | 0         | 0             | JULY/AUG/SEP          | T 100                     | 345                     | 41                                           |
| OCT/NOV/DEC           | 6             | 0         | 0             | OCT/NOV/DEC           | 100                       | 148                     | 29                                           |
| JAN/FEB/MAR           | 6             | 0         | 0             | JAN/FEB/MAR           | 50                        | 0                       | 0                                            |
| APR/MAY/JUNE          | 3             | 0         | 0             | APR/MAY/JUNE          | 50                        | 0                       | 0                                            |

## GOALS AND ACTUAL MEMBERS CUMULATIVE

| DROPPED CLUBS: 0 |    | 122 CLUBS OF 430 ADDED 1   | GENDER DISTRIBUTION               |                |  |
|------------------|----|----------------------------|-----------------------------------|----------------|--|
|                  |    | OR MORE NEW MEMBERS        | MALE                              | 8,120 (65.02%) |  |
|                  |    |                            | FEMALE                            | 4,369 (34.98%) |  |
| DROPPED MEMBERS  |    |                            | NON BINARY                        | 0 (0.00%)      |  |
| DECEASED         | 1  |                            | PREFER NOT TO ANSWER              | 0 (0.00%)      |  |
| CLUB CANCELLED   | 0  |                            | TOTAL FAMILY UNIT MEMBERS 7-      |                |  |
| OTHER            | 69 | CLICK HERE FOR             |                                   |                |  |
| TOTAL            | 70 | CUMULATIVE MEMBERSHIP DATA | FAMILY MEMBERS PAYING HALF DUES 3 |                |  |