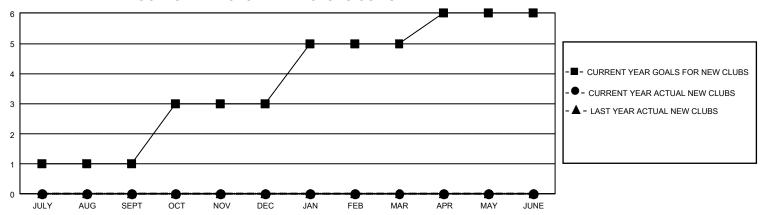

## GMT Constitutional Area 5 - C, Group D

REPORT DOES NOT INCLUDE CLUBS IN UNDISTRICTED AREAS.

| Clubs                 |               |           |               | Members               |                           |                         |                                              |
|-----------------------|---------------|-----------|---------------|-----------------------|---------------------------|-------------------------|----------------------------------------------|
| RESULTS FOR 2021-2022 |               |           |               | RESULTS FOR 2021-2022 |                           |                         |                                              |
| QUARTER               | NEW CLUB GOAL | NEW CLUBS | DROPPED CLUBS | QUARTER               | MEMBER GROWTH NET<br>GOAL | MEMBER GROWTH<br>ACTUAL | DROPPED MEMBERS ACTUAL (including transfers) |
| JULY/AUG/SEPT         | 3             | 0         | 0             | JULY/AUG/SEP          | T 100                     | 345                     | 41                                           |
| OCT/NOV/DEC           | 6             | 0         | 0             | OCT/NOV/DEC           | 100                       | 148                     | 29                                           |
| JAN/FEB/MAR           | 6             | 0         | 0             | JAN/FEB/MAR           | 50                        | 0                       | 0                                            |
| APR/MAY/JUNE          | 3             | 0         | 0             | APR/MAY/JUNE          | 50                        | 0                       | 0                                            |

## GOALS AND ACTUAL NEW CLUBS CUMULATIVE